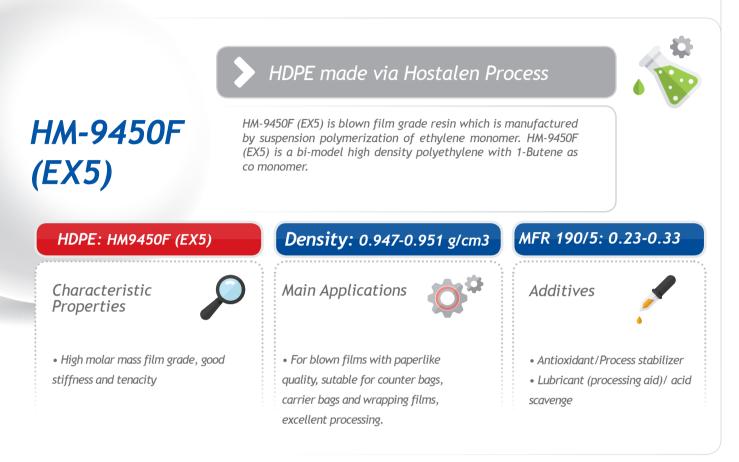

## Product data sheet

*Material properties* (This data are typical values and are not to be construed as product specifications.)

| Test/Composition | Typical Value | Unit              | Method   |
|------------------|---------------|-------------------|----------|
| Density          | 0.949         | g/cm <sup>3</sup> | ISO1183  |
| Fish Eye Note    | ≤3            | note              | Internal |
| FRR 21.6/5       | 29            |                   |          |
| MFR 190°/21.6    | 8.0           | g/10min           | ISO1133  |
| MFR190°/5        | 0.28          | g/10min           | ISO1133  |

- Test specimen from compression moulded sheet at 23 °C.

- FRR values are statistical and calculated by dividing MFR values.

- Notch Impact Test specimen from compressed moulded sheet 23°C and The data quoted are average values